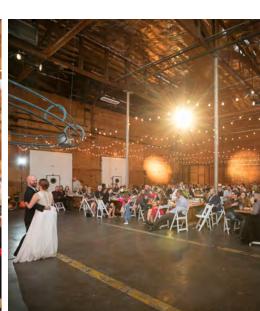

#### RING ROOM

Named after its showstopping chandelier by the artist Trimpin, the Ring Room is our most popular event space. Its large and open floor plan allows our renters to customize the layout to their needs. The high ceilings, exposed beams, and adjoining controlled atmosphere rooms bring drama and theatrical flair. The Ring Room is centrally located, giving easy access to the Barn Room and Atrium event spaces. It's also equipped with stage lights, making

#### **VENUE GUIDE**

Are you looking for a distinctive event venue filled with rustic charm for your wedding, trade show, concert or party? Located in central Washington, the Mighty Tieton Warehouse is the perfect place to hold a creative artfully designed event. We specialize in one of a kind gatherings like public community events, corporate retreats and workshops, and extraordinary weddings. With three spaces boasting 26 ft high ceilings and a combined 13,500 sq feet, the Mighty Tieton Warehouse offers a distinctively dramatic and memorable setting that can't be beat!