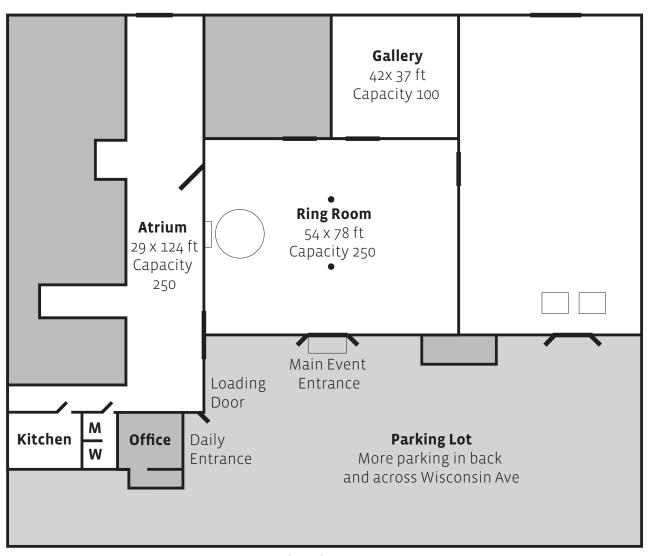

#### **WAREHOUSE FLOOR PLAN**

**Wisconsin Avenue** 

#### RING ROOM

Named after its showstopping chandelier by the artist Trimpin, the Ring Room is our most popular event space. Its large and open floor plan allows our renters to customize the layout to their needs. The high ceilings, exposed beams, and adjoining controlled atmosphere rooms bring drama and theatrical flair. The Ring Room is centrally located, giving easy access to the Barn Room and Atrium event spaces. It's also equipped with stage lights, making

#### **ATRIUM**

In addition to being an event space, the Atrium is home to many of Mighty Tieton's businesses. Tieton Mosaic, Paper Hammer's studios, and Goathead Press give the space a storefront feel. Our businesses love working with renters to give tours, hold workshops, or create custom decorations. The Atrium's proximity to the Ring Room makes it a great addition to your event, be a space for food stations, ceremonies, cocktail hours, or workshops. **Capacity: 250** 