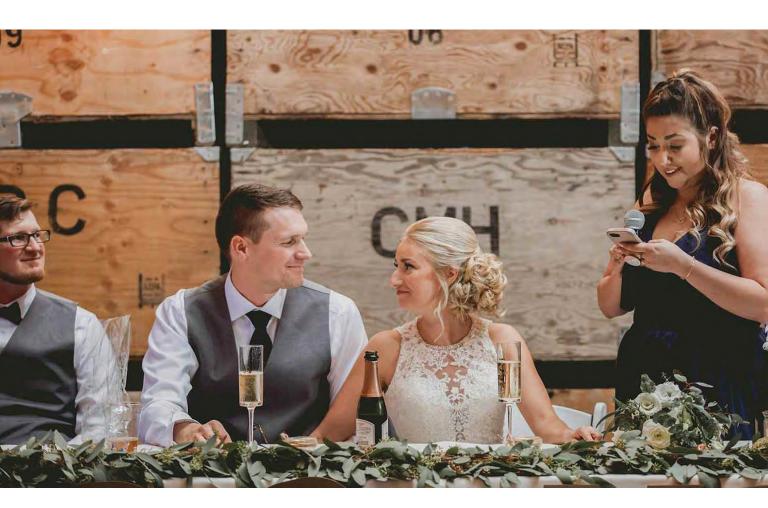

#### RING ROOM

Named after its showstopping chandelier by the artist Trimpin, the Ring Room is our most popular event space. Its large and open floor plan allows our renters to customize the layout to their needs. The high ceilings, exposed beams, and adjoining controlled atmosphere rooms bring drama and theatrical flair. The Ring Room is centrally located, giving easy access to the Barn Room and Atrium event spaces. It's also equipped with stage lights, making