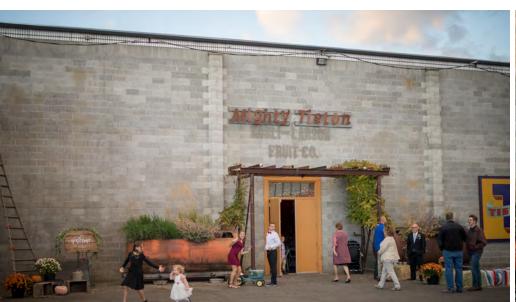

of Mighty Tieton's businesses. Tieton Mosaic, Paper Hammer's studios, and Goathead Press give the space a storefront feel. Our businesses love working with renters to give tours, hold workshops, or create custom decorations. The Atrium's proximity to the Ring Room makes it a great addition to your event, be a space for food stations, ceremonies, cocktail hours, or workshops. **Capacity: 250** 

# AMENITIES

Mighty Tieton Events offers a wide variety of rental amenities to ensure your event has everything it needs. Prices are available upon request.

-Tables -PA System -Customizable lighting grid

-Chairs -Apple Crate Wall -Assistance with decorating and setup, including use of a scissor lift

#### **WAREHOUSE FLOOR PLAN**



**Wisconsin Avenue** 

### **BARN ROOM**







# **EXTERIOR**





## **ATRIUM**







# **RING ROOM**







#### **REGIONAL MAP**

Looking for lodging? El Nido Cabins are within walking distance from the Mighty Tieton Warehouse. Several Yakima hotels offer free shuttles to and from the Mighty Tieton Warehouse as well.



For more information, email events@mightytieton.com or call (509)494-2009