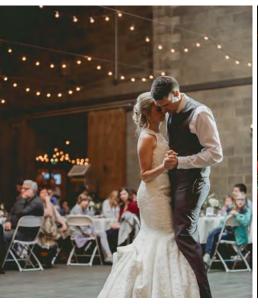

#### RING ROOM

Named after its showstopping chandelier by the artist Trimpin, the Ring Room is our most popular event space. Its large and open floor plan allows our renters to customize the layout to their needs. The high ceilings, exposed beams, and adjoining controlled atmosphere rooms bring drama and theatrical flair. The Ring Room is centrally located, giving easy access to the Barn Room and Atrium event spaces. It's also equipped with stage lights, making