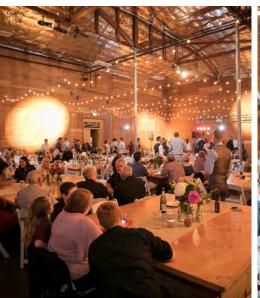

#### RING ROOM

Named after its showstopping chandelier by the artist Trimpin, the Ring Room is our most popular event space. Its large and open floor plan allows our renters to customize the layout to their needs. The high ceilings, exposed beams, and adjoining controlled atmosphere rooms bring drama and theatrical flair. The Ring Room is centrally located, giving easy access to the Barn Room and Atrium event spaces. It's also equipped with stage lights, making