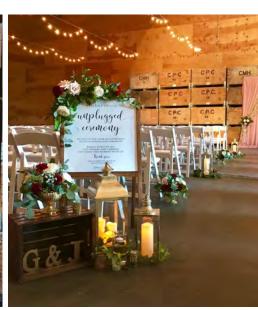

#### RING ROOM

Named after its showstopping chandelier by the artist Trimpin, the Ring Room is our most popular event space. Its large and open floor plan allows our renters to customize the layout to their needs. The high ceilings, exposed beams, and adjoining controlled atmosphere rooms bring drama and theatrical flair. The Ring Room is centrally located, giving easy access to the Barn Room and Atrium event spaces. It's also equipped with stage lights, making

#### **ATRIUM**

In addition to being an event space, the Atrium is home to many of Mighty Tieton's businesses. Tieton Mosaic, Paper Hammer's studios, and Goathead Press give the space a storefront feel. Our businesses love working with renters to give tours, hold workshops, or create custom decorations. The Atrium's proximity to the Ring Room makes it a great addition to your event, be a space for food stations, ceremonies, cocktail hours, or workshops. **Capacity: 250** 