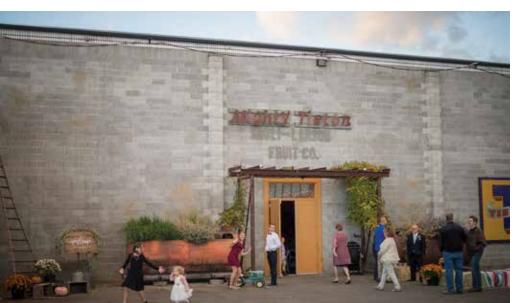

pace for food stations, dinner tables, or workshops. **Capacity: 250** 

## **GARDEN**

Positioned across the street from Tieton Square City Park and a short block from the Mighty Tieton Warehouse, the newly added Paper Hammer Garden is a beautiful space for a wedding ceremony. The outdoor space is surrounded by hop vines and lush greenery. **Capacity: 200** 

## **AMENITIES**

Mighty Tieton Events offers a wide variety of rental amenities to ensure your event has everything it needs. Prices are available upon request.

-Bridal Suite

-Projector

-PA System

-Facilities Attendant

-Tables

-Apple Crate Wall

-Dance Floor

-Assistance with decorating and setup, including use of a scissor lift

-Chairs

## **WAREHOUSE FLOOR PLAN**



Wisconsin Avenue

## **BARN ROOM**







# **EXTERIOR**





# **ATRIUM**







# **RING ROOM**







## **REGIONAL MAP**

Looking for lodging? El Nido Cabins are within walking distance from the Mighty Tieton Warehouse. Several Yakima hotels offer free shuttles to and from the Mighty Tieton Warehouse as well.



For more information, email events@mightytieton.com or call (509)494-2009