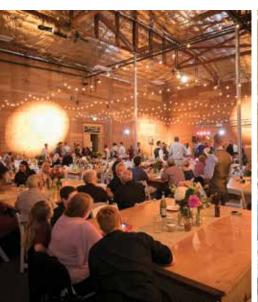

#### **BARN ROOM**

Our largest event space, the Barn Room is home to two beautiful floating barns by artist Matt Sellars. This space is BIG with a capital B. With almost 6,000 sq feet, the Barn Room is perfect for an event that needs room to spread out and get creative. Its exposed beams and sprawling floor plan will give your event a "Wow" factor that you won't find elsewhere. **Capacity: 400** 