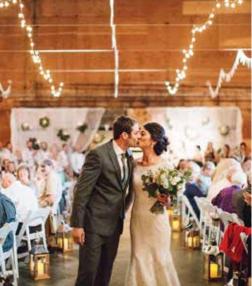

### RING ROOM

Named after its showstopping chandelier by the artist Trimpin, the Ring Room is our most popular event space. Its large and open floor plan allows our renters to customize the layout to their needs. The high ceilings, exposed beams, and adjoining controlled atmosphere rooms bring drama and theatrical flair. The Ring Room is centrally located, giving easy access to the Barn Room and Atrium event spaces. It's also equipped with stage lights, making it perfect for a wedding ceremony, an epic dinner and dance party, or large concert. **Capacity: 250** 