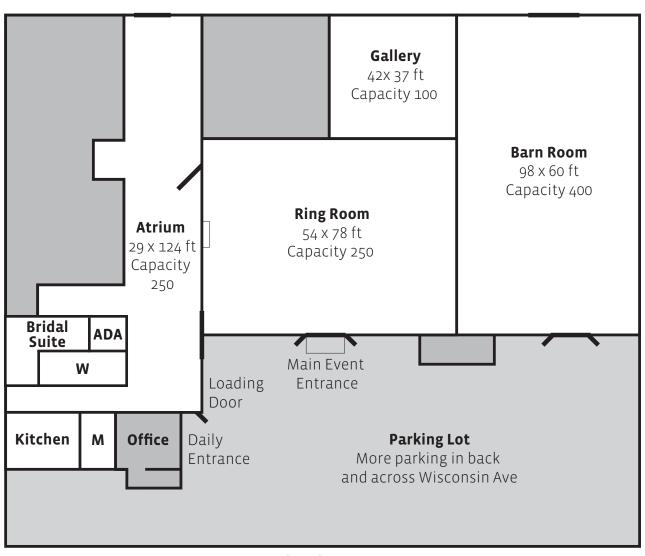

## **WAREHOUSE FLOOR PLAN**

Wisconsin Avenue

### RING ROOM

Named after its showstopping chandelier by the artist Trimpin, the Ring Room is our most popular event space. Its large and open floor plan allows our renters to customize the layout to their needs. The high ceilings, exposed beams, and adjoining controlled atmosphere rooms bring drama and theatrical flair. The Ring Room is centrally located, giving easy access to the Barn Room and Atrium event spaces. It's also equipped with stage lights, making it perfect for a wedding ceremony, an epic dinner and dance party, or large concert. **Capacity: 250** 

#### **BARN ROOM**

Our largest event space, the Barn Room is home to two beautiful floating barns by artist Matt Sellars. This space is BIG with a capital B. With almost 6,000 sq feet, the Barn Room is perfect for an event that needs room to spread out and get creative. Its exposed beams and sprawling floor plan will give your event a "Wow" factor that you won't find elsewhere. **Capacity: 400** 

## ATRIUM

In addition to being an event space, the Atrium is home to many of Mighty Tieton's businesses. Tieton Mosaic, Paper Hammer's studios, and Goathead Press give the space a storefront feel. Our businesses love working with renters to give tours, hold workshops, or create custom decorations. The Atrium's proximity to the Ring Room makes it a great addition to your event, be a space for food stations, dinner tables, or workshops. **Capacity: 250** 