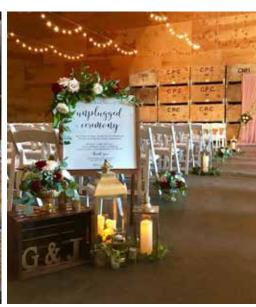

#### **BARN ROOM**

Our largest event space, the Barn Room is home to two beautiful floating barns by artist Matt Sellars. This space is BIG with a capital B. With almost 6,000 sq feet, the Barn Room is perfect for an event that needs room to spread out and get creative. Its exposed beams and sprawling floor plan will give your event a "Wow" factor that you won't find elsewhere. **Capacity: 400** 

## **BARN ROOM**