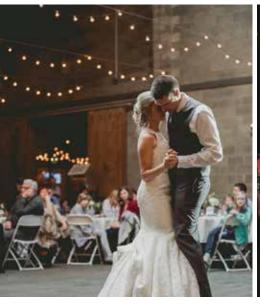

### RING ROOM

Named after its showstopping chandelier by the artist Trimpin, the Ring Room is our most popular event space. Its large and open floor plan allows our renters to customize the layout to their needs. The high ceilings, exposed beams, and adjoining controlled atmosphere rooms bring drama and theatrical flair. The Ring Room is centrally located, giving easy access to the Barn Room and Atrium event spaces. It's also equipped with stage lights, making it perfect for a wedding ceremony, an epic dinner and dance party, or large concert. **Capacity: 250** 