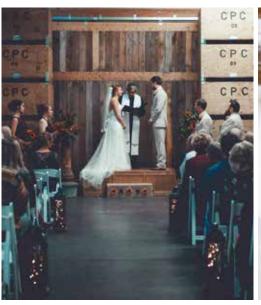

### RING ROOM

Named after its showstopping chandelier by the artist Trimpin, the Ring Room is our most popular event space. Its large and open floor plan allows our renters to customize the layout to their needs. The high ceilings, exposed beams, and adjoining controlled atmosphere rooms bring drama and theatrical flair. The Ring Room is centrally located, giving easy access to the Barn Room and Atrium event spaces. It's also equipped with stage lights, making it perfect for a wedding ceremony, an epic dinner and dance party, or large concert. **Capacity: 250** 

# **RING ROOM**