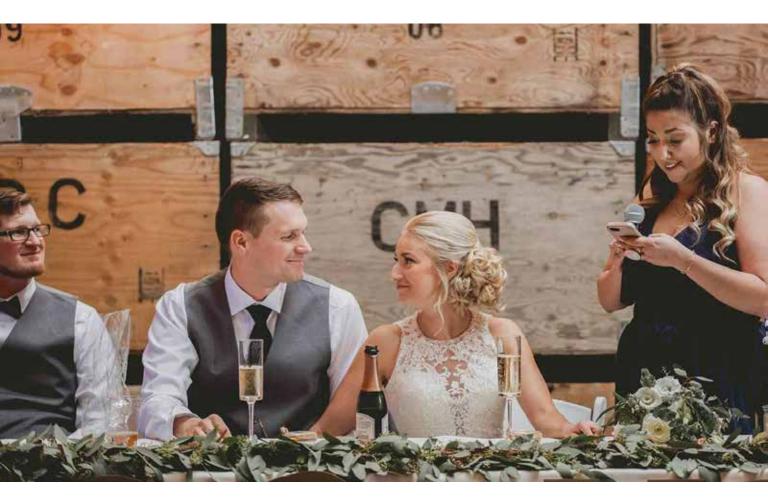

### RING ROOM

Named after its showstopping chandelier by the artist Trimpin, the Ring Room is our most popular event space. Its large and open floor plan allows our renters to customize the layout to their needs. The high ceilings, exposed beams, and adjoining controlled atmosphere rooms bring drama and theatrical flair. The Ring Room is centrally located, giving easy access to the Barn Room and Atrium event spaces. It's also equipped with stage lights, making it perfect for a wedding ceremony, an epic dinner and dance party, or large concert. **Capacity: 250** 