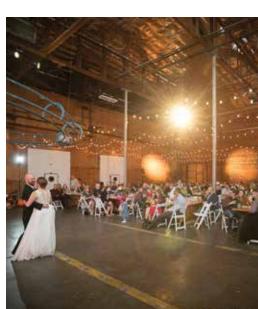

### RING ROOM

Named after its showstopping chandelier by the artist Trimpin, the Ring Room is our most popular event space. Its large and open floor plan allows our renters to customize the layout to their needs. The high ceilings, exposed beams, and adjoining controlled atmosphere rooms bring drama and theatrical flair. The Ring Room is centrally located, giving easy access to the Barn Room and Atrium event spaces. It's also equipped with stage lights, making it perfect for a wedding ceremony, an epic dinner and dance party, or large concert. **Capacity: 250** 

#### **BARN ROOM**

Our largest event space, the Barn Room is home to two beautiful floating barns by artist Matt Sellars. This space is BIG with a capital B. With almost 6,000 sq feet, the Barn Room is perfect for an event that needs room to spread out and get creative. Its exposed beams and sprawling floor plan will give your event a "Wow" factor that you won't find elsewhere. **Capacity: 400** 